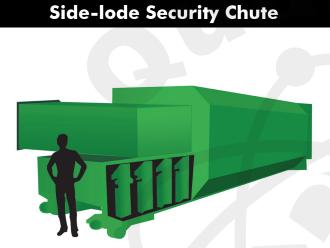

## **COMPACTOR SERVICE**

Compaction is the most efficient and cost effective manner to handle unmanageable volumes of waste materials. Compactors reduce waste to a fraction of its original size.

Typical side-load secutity chute includes inside security door.