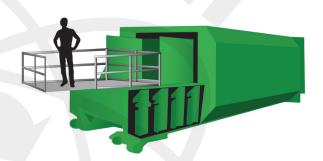

## Walk-On Dock

Typical Walk-On dock installation. Available fullyenclosed with safety gate and gate interlock.

**Open Ground Loading** 