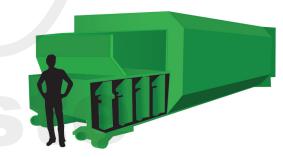

## **Fully Enclosed Free Standing**

Typical fully enclosed free standing installation. Includes lockable door & keyed remote operator. We also have 30 & 35 yrd. Self Contained Units Typical open, ground loading installation. Ideal for throw-ins, truck clean-out or fork-lift use.